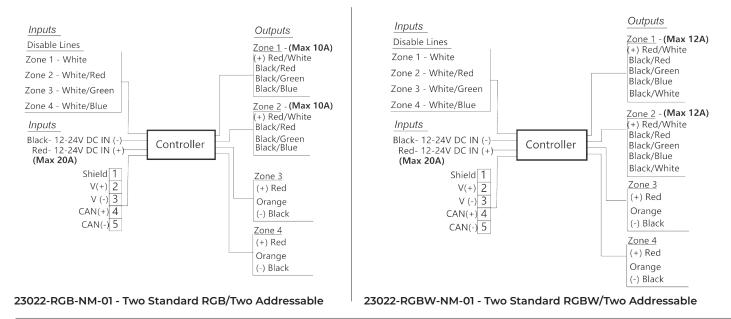

WIRING DIAGRAMS: Follow the wiring diagram below to wire the module to your system. Note: Maximum replacement fuse size is 20 amps.

3030 Corporate Grove Dr. Hudsonville, MI 49426 Phone: 616.396.1355 **itc-us.com**  For warranty information please visit www.itc-us.com/warranty-return-policy Rev A • 07/22/24