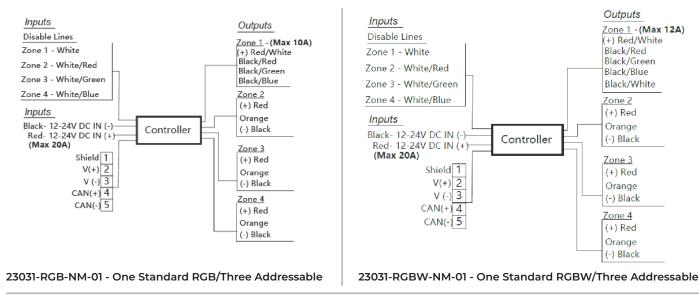

WIRING DIAGRAMS: Follow the wiring diagram below to wire the module to your system. Note: Maximum replacement fuse size is 20 amps.

3030 Corporate Grove Dr. Hudsonville, MI 49426 Phone: 616.396.1355 **itc-us.com**  For warranty information please visit www.itc-us.com/warranty-return-policy Rev A • 07/22/24