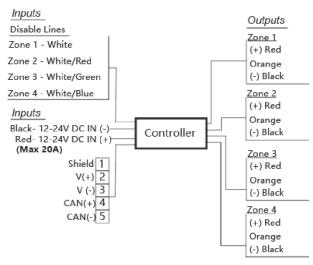

WIRING DIAGRAMS: Follow the wiring diagram below to wire the module to your system. Note: Maximum replacement fuse size is 20 amps.

3030 Corporate Grove Dr. Hudsonville, MI 49426 Phone: 616.396.1355 **itc-us.com**  For warranty information please visit www.itc-us.com/warranty-return-policy Rev A • 07/22/24

23040-RGBW-NM-01 - Four Addressable Zones

3030 Corporate Grove Dr. Hudsonville, MI 49426 Phone: 616.396.1355 **itc-us.com** 

For warranty information please visit www.itc-us.com/warranty-return-policy Rev A • 07/16/24