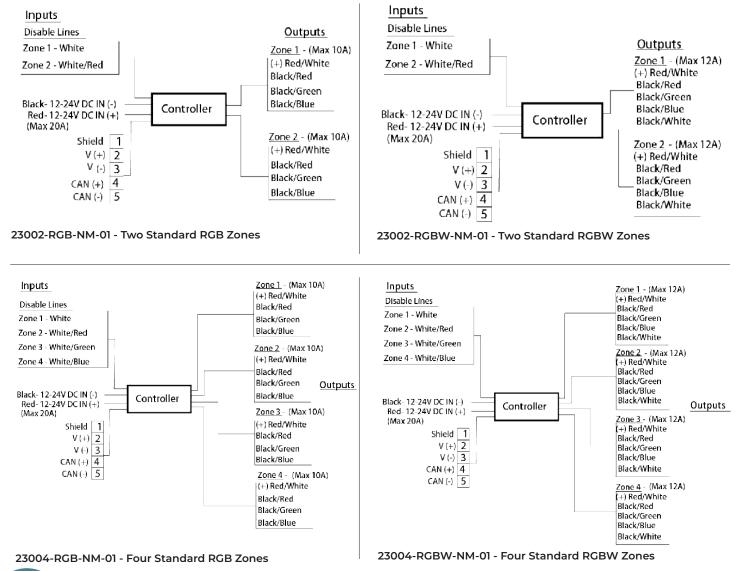

WIRING DIAGRAMS: Follow the wiring diagram below to wire the module to your system. Note: Maximum replacement fuse size is 20 amps.

3030 Corporate Grove Dr. Hudsonville, MI 49426 Phone: 616.396.1355 **itc-us.com**  For warranty information please visit www.itc-us.com/warranty-return-policy Rev A • 07/22/24