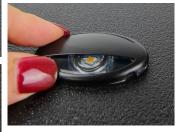

**3.** Feed the wires through the hole and screw the back nut onto the fixture. Snap bezel onto the light.

**2.** Use the wiring diagram below to wire the light to the units power. Test the light

Single Color Wiring