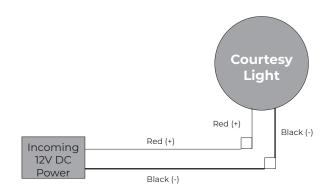

**3.** Feed the wires through the hole and screw the back nut onto the fixture. Snap bezel onto the light.

**2.** Use the wiring diagram below to wire the light to the units power. Test the light

Single Color Wiring