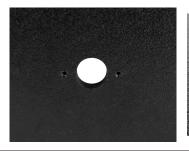

## **Safety Instructions**

- · Disconnect power before installing, adding or changing any component.
- · To avoid a hazard to children, account for all parts and destroy all packing materials.
- · Light is rated for interior installation only, do not install in wet locations.
- · Operating Voltage: 10 14V DC
- **1.** Determine where your LED light fixture will be installed. Mark the location of the screw holes. Drill a hole for the wires and screws.