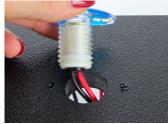

**3.** Feed the wires through the hole and screw the back nut onto the fixture. Snap bezel onto the light.

**2.** Use the wiring diagram below to wire the light to the units power. Test the light

Single Color Wiring