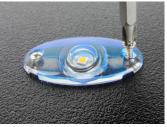

**3.** Feed the wires through the hole and screw the back nut onto the fixture. Snap bezel onto the light.

**2.** Use the wiring diagram below to wire the light to the units power. Test the light

Single Color Wiring