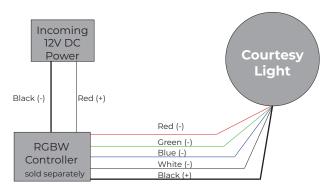

## **Oval Courtesy Light**

**INSTALLATION INSTRUCTIONS** 

Part#: 69307



## **Safety Instructions**

- · Disconnect power before installing, adding or changing any component.
- · To avoid a hazard to children, account for all parts and destroy all packing materials.
- · Light is rated for interior installation only, do not install in wet locations.
- · Operating Voltage: 10 14V DC
- **1.** Determine where your LED light fixture will be installed. Mark the location of the screw holes. Drill a hole for the wires and screws.





**3.** Feed the wires through the hole and screw the back nut onto the fixture. Snap bezel onto the light.







**2.** Use the wiring diagram below to wire the light to the units power. Test the light



Single Color Wiring



**RGBW Wiring** 



itc-us.com