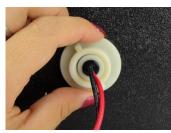

**3.** Feed the wires through the hole and screw the back nut onto the fixture. Snap bezel onto the light.

**2.** Use the wiring diagram below to wire the light to the units power. Test the light

Single Color Wiring