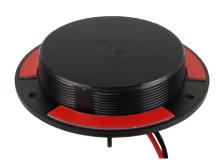

## MAX™ Round Wireless Charger

Under mount

Surface mount

## **Features**

- The modular design of the inductive charger allows it to be incorporated into OEMs own visual brand language
- Surface or under mount options allow for installation into multiple applications
- · Meets all wireless charging safety standards
- Up to 15W of charging capacity depending on phone limitations
- · Rubberized surface prevents phone slippage