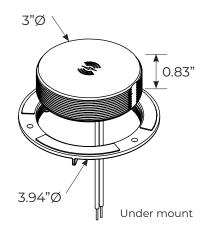

## MAX™ Round Wireless Charger

Under mount

Surface mount

## **Product Details**

| Rubber Pad Material   | Silicone            |
|-----------------------|---------------------|
| Housing Material      | Black Polycarbonate |
| Voltage               | 10-30V DC           |
| Max Charging Capacity | 10W*                |
| Max Power Draw        | 1.5A / 15W          |
| Standby Current       | 0.08A               |
| Cutout Dimension      | 3"Dia.              |
| IP Rating             | IP66                |
| UV Stable             | Yes                 |
| Operating Temp        | 32°F to +95°F       |