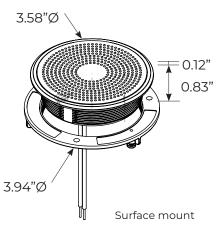

## MAX™ Round Wireless Charger

Under mount

Surface mount

## **Product Details**

| Rubber Pad Material   | Silicone            |
|-----------------------|---------------------|
| Housing Material      | Black Polycarbonate |
| Voltage               | 10-30V DC           |
| Max Charging Capacity | 10W*                |
| Max Power Draw        | 1.5A / 15W          |
| Standby Current       | 0.08A               |
| Cutout Dimension      | 3"Dia.              |
| IP Rating             | IP66                |
| UV Stable             | Yes                 |
| Operating Temp        | 32°F to +95°F       |