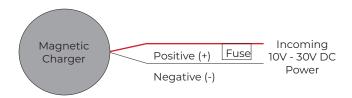

## MAX™ Magnetic Wireless Charger

Part#: ICM-01-F

## **Safety/Installation Considerations**

- · Electrical Specs:
- Input voltage: 10-30V DC| Charging Capacity: Up to 15W (device limited) | Operating Current: 1.4 @ 13.6V | Standby Current: 0.08A
- · Positive (+) outputs require a fuse if the attached wire leads are not rated to handle the max current.
- · The charger has been designed to work with Qi compatible devices.
- The charger has been designed to charge and operate within the receiving device's thermal parameters. Low or high temperatures might cause the receiving device to change their charging behavior to regulate its temperature and preserve battery life. Typical temperature ranges are 4°C to 35°C (40°F to 95°F). When exceeding these operating temperatures, the phone and/or the charging device may temporarily stop charging to protect from overheating.
- To prevent damage to the magnetic strip, make sure there are no objects such as credit cards, passports, hotel keys, etc. between the charger and phone before charging.
- This charger has been optimized with no case installed. If a thick phone case is added to the distance between the charger surface/magnet and the phone, it may cause the magnet to fail, the device to not charge, or the device to temporarily shut down and protect from over-heating.
- A certified MagSafe® charging case or ESR HaloLock™ case is recommended for best magnetic performance. Cases should have magnets or ferrous metal on the back surface of the case. Ferrous metals behind a case or the phone's magnetic ring alone will not hold properly.
- 1. Determine the installation location, making sure there is enough room to accommodate the mounting nut on the back and drill a 11/8" hole.