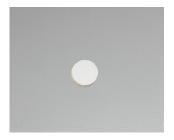

3. Wire to the system following the diagram below. The ends of the wires should be sealed to prevent water ingress.

2. Remove the paper backing, install the charger and tighten the provided plastic nut.