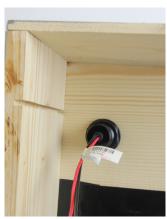

3. Wire to the system following the diagram below. The ends of the wires should be sealed to prevent water ingress.

2. Remove the paper backing, install the charger and tighten the provided plastic nut.