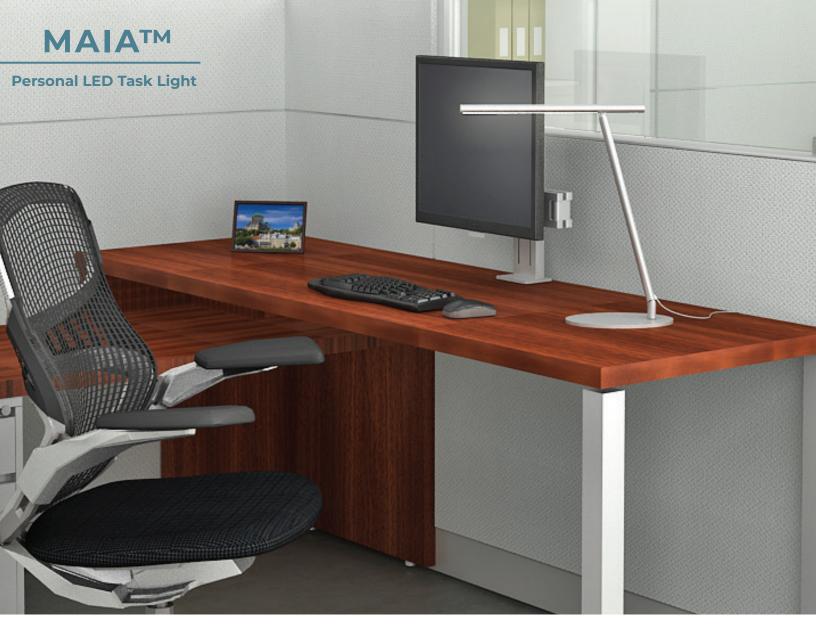

## YOUR LED VISION ILLUMINATED

An impressive fusion of form, function, and sustainability combine to create the Maia Personal LED Task Light. The clean simple form of Maia complements any interior workspace from home to office, while its adjustable functionality offers superior ergonomic flexibility. Maia's high intensity LEDs produce a high quality 3500 Kelvin pool of light, ideal for task lighting, plus the maintenance free, energy saving technology delivers value for the entire 50,000 hours of LED life. The high quality of Maia's light output is in its design. The precision engineered optics feature a polycarbonate lens coupled with MacAdam Ellipse binned LEDs for consistent high Color Rendering Index.

This sleek, uniquely designed lamp offers multiple pivot points for custom light placement, as well as several additional benefits, such as integral dimming controls, PIR occupancy sensor and both A and C USB charging ports. Maia's energy savings, reduced environmental impact motion sensing occupancy sensor and high-quality durable construction make it the new standard in personal LED task lighting.