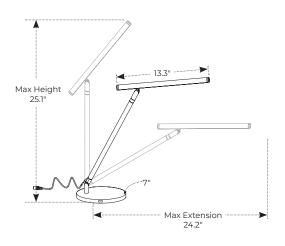

## **Product Features**

- · Available in white or silver finish
- Sleek contemporary design to complement any environment
- Pillow textured lens provides even lighting and eliminates shadows and striping
- Beautiful 3500K light output with a 50,000 hour (20 year) LED life
- Pivoting post and head provides custom positioning of light placement
- Full range dimming capable to provide the perfect light output levels
- Energy efficient: 58 lumens of light for every watt of energy used
- Optional USB A and C ports provide a convenient desk top charging source
- $\cdot\;$  Base integrated Occupancy Sensor options