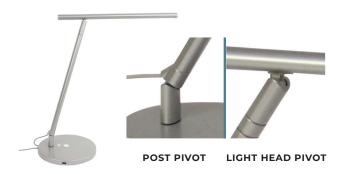

This sleek, uniquely designed lamp offers multiple pivot points for custom light placement, as well as several additional benefits, such as integral dimming controls, PIR occupancy sensor and both A and C USB charging ports. Maia's energy savings, reduced environmental impact motion sensing occupancy sensor and high-quality durable construction make it the new standard in personal LED task lighting.

## **Product Features**

- · Available in white or silver finish
- Sleek contemporary design to complement any environment
- Pillow textured lens provides even lighting and eliminates shadows and striping
- Beautiful 3500K light output with a 50,000 hour (20 year) LED life
- Pivoting post and head provides custom positioning of light placement
- Full range dimming capable to provide the perfect light output levels
- Energy efficient: 58 lumens of light for every watt of energy used
- Optional USB A and C ports provide a convenient desk top charging source
- $\cdot\;$  Base integrated Occupancy Sensor options