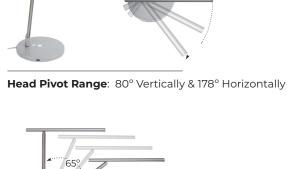

or and high-quality durable construction make it the new standard in personal LED task lighting.







Part 69E110-WH | Without PIR - White Numbers 69E110-SL | Without PIR - Silver

## **Product Features**

- · Available in white or silver finish
- Sleek contemporary design to complement any environment
- Pillow textured lens provides even lighting and eliminates shadows and striping
- Beautiful 3500K light output with a 50,000 hour (20 year) LED life
- Pivoting post and head provides custom positioning of light placement
- Full range dimming capable to provide the perfect light output levels
- Energy efficient: 58 lumens of light for every watt of energy used
- Optional USB A and C ports provide a convenient desk top charging source
- $\cdot\;$  Base integrated Occupancy Sensor options



Post Pivot Range: 65° Vertically

## **Product Specifications**

|                                     | Low                                        | High                                       |
|-------------------------------------|--------------------------------------------|--------------------------------------------|
| Housing Material                    | Powder Coated Aluminum                     |                                            |
| Lens Material                       | Clear Polycarbonate                        |                                            |
| Voltage                             | 24V DC                                     |                                            |
| Wattage                             | 1W